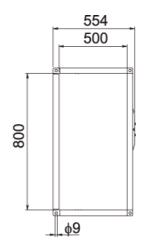

#### Technical data

| Parameter                                                 | Value   | Unit  |
|-----------------------------------------------------------|---------|-------|
| Voltage                                                   | 400     | V     |
| Phase                                                     | 3       | ~     |
| Frequency                                                 | 50      | Hz    |
| Power                                                     | 0.78    | kW    |
| Current                                                   | 1.88    | Α     |
| R.p.m.                                                    | 15      | r/s   |
| Max. temperature of transported air                       | 85      | °C    |
| Max. temperature of transported air when speed-controlled | 85      | °C    |
| Sound pressure level at 3 m                               | 57      | dB(A) |
| Length                                                    | 912     | mm    |
| Width                                                     | 843     | mm    |
| Height                                                    | 554     | mm    |
| Weight                                                    | 64.5    | kg    |
| Enclosure class, motor                                    | 44      | IP    |
| Insulation class, motor                                   | F       |       |
| Duct connection                                           | 800x500 |       |
|                                                           | mm      |       |

#### **Dimensions**