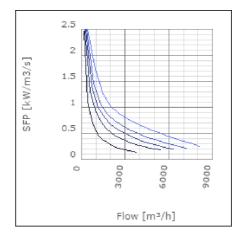

d-controlled | 85      | °C    |
| Sound pressure level at 3 m                               | 57      | dB(A) |
| Length                                                    | 912     | mm    |
| Width                                                     | 843     | mm    |
| Height                                                    | 554     | mm    |
| Weight                                                    | 64.5    | kg    |
| Enclosure class, motor                                    | 44      | IP    |
| Insulation class, motor                                   | F       |       |
| Duct connection                                           | 800x500 |       |
|                                                           | mm      |       |

www.ostberg.com Page 1/4



# Diagrams













www.ostberg.com Page 2/4



#### Sound





|             | Tot | 63 | 125 | 250 | 500 | 1k | 2k | 4k | 8k |
|-------------|-----|----|-----|-----|-----|----|----|----|----|
| Inlet       | -   | -  | -   | -   | -   | -  | -  | -  | -  |
| Outlet      | -   | -  | -   | -   | -   | -  | -  | -  | -  |
| Surrounding | -   | -  | -   | -   | -   | -  | -  | -  | -  |
| Surrounding | -   | -  | -   | -   | -   | -  | -  | -  | -  |
| 120         |     |    |     |     |     |    |    |    |    |
| 80          |     |    |     |     |     |    |    |    |    |
|             |     |    |     |     |     |    |    |    |    |

#### **Parameter**

Distance: 3.000

Propagation type: Hemi-spherical

Equivalent absorption 20.00

area:

www.ostberg.com Page 3/4



#### **Dimensions**





## W