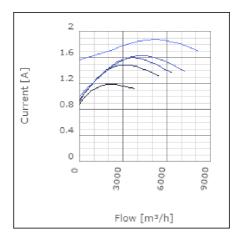

speed-controlled | 85      | °C    |
| Sound pressure level at 3 m                               | 57      | dB(A) |
| Length                                                    | 912     | mm    |
| Width                                                     | 843     | mm    |
| Height                                                    | 554     | mm    |
| Weight                                                    | 64.5    | kg    |
| Enclosure class, motor                                    | 44      | IP    |
| Insulation class, motor                                   | F       |       |
| Duct connection                                           | 800x500 |       |
|                                                           | mm      |       |

www.ostberg.com Page 1/4



# Diagrams













www.ostberg.com Page 2/4



#### Sound





|             | Tot | 63 | 125 | 250 | 500 | 1k | 2k | 4k | 8k |
|-------------|-----|----|-----|-----|-----|----|----|----|----|
| Inlet       | -   | -  | -   | -   | -   | -  | -  | -  | -  |
| Outlet      | -   | -  | -   | -   | -   | -  | -  | -  | -  |
| Surrounding | -   | -  | -   | -   | -   | -  | -  | -  | -  |
| Surrounding | -   | -  | -   | -   | -   | -  | -  | -  | -  |
| 120         |     |    |     |     |     |    |    |    |    |
| 80          |     |    |     |     |     |    |    |    |    |
|             |     |    |     |     |     |    |    |    |    |

#### **Parameter**

Distance: 3.000

Propagation type: Hemi-spherical

Equivalent absorption 20.00

area:

www.ostberg.com Page 3/4



#### **Dimensions**