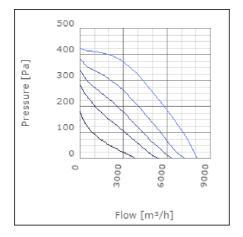

n speed-controlled | 85      | °C    |
| Sound pressure level at 3 m                               | 57      | dB(A) |
| Length                                                    | 912     | mm    |
| Width                                                     | 843     | mm    |
| Height                                                    | 554     | mm    |
| Weight                                                    | 64.5    | kg    |
| Enclosure class, motor                                    | 44      | IP    |
| Insulation class, motor                                   | F       |       |
| Duct connection                                           | 800x500 |       |
|                                                           | mm      |       |

www.ostberg.com Page 1/4



# Diagrams













www.ostberg.com Page 2/4



#### Sound





|             | Tot | 63 | 125 | 250 | 500 | 1k | 2k | 4k | 8k |
|-------------|-----|----|-----|-----|-----|----|----|----|----|
| Inlet       | -   | -  | -   | -   | -   | -  | -  | -  | -  |
| Outlet      | -   | -  | -   | -   | -   | -  | -  | -  | -  |
| Surrounding | -   | -  | -   | -   | -   | -  | -  | -  | -  |
| Surrounding | -   | -  | -   | -   | -   | -  | -  | -  | -  |
| 120         |     |    |     |     |     |    |    |    |    |
| 80          |     |    |     |     |     |    |    |    |    |
|             |     |    |     |     |     |    |    |    |    |

#### **Parameter**

Distance: 3.000

Propagation type: Hemi-spherical

Equivalent absorption 20.00

area:

www.ostberg.com Page 3/4



#### **Dimensions**