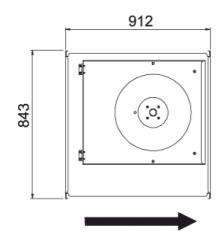

#### Technical data

| Parameter                                                 | Value   | Unit  |
|-----------------------------------------------------------|---------|-------|
| Voltage                                                   | 400     | V     |
| Phase                                                     | 3       | ~     |
| Frequency                                                 | 50      | Hz    |
| Power                                                     | 0.78    | kW    |
| Current                                                   | 1.88    | Α     |
| R.p.m.                                                    | 15      | r/s   |
| Max. temperature of transported air                       | 85      | °C    |
| Max. temperature of transported air when speed-controlled | 85      | °C    |
| Sound pressure level at 3 m                               | 57      | dB(A) |
| Length                                                    | 912     | mm    |
| Width                                                     | 843     | mm    |
| Height                                                    | 554     | mm    |
| Weight                                                    | 64.5    | kg    |
| Enclosure class, motor                                    | 44      | IP    |
| Insulation class, motor                                   | F       |       |
| Duct connection                                           | 800x500 |       |
|                                                           | mm      |       |

#### **Dimensions**