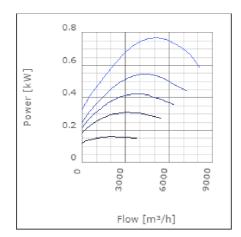

controlled | 85      | °C    |
| Sound pressure level at 3 m                               | 57      | dB(A) |
| Length                                                    | 912     | mm    |
| Width                                                     | 843     | mm    |
| Height                                                    | 554     | mm    |
| Weight                                                    | 64.5    | kg    |
| Enclosure class, motor                                    | 44      | IP    |
| Insulation class, motor                                   | F       |       |
| Duct connection                                           | 800x500 |       |
|                                                           | mm      |       |

www.ostberg.com Page 1/4



# Diagrams













www.ostberg.com Page 2/4



#### Sound





|             | Tot | 63 | 125 | 250 | 500 | 1k | 2k | 4k | 8k |
|-------------|-----|----|-----|-----|-----|----|----|----|----|
| Inlet       | -   | -  | -   | -   | -   | -  | -  | -  | -  |
| Outlet      | -   | -  | -   | -   | -   | -  | -  | -  | -  |
| Surrounding | -   | -  | -   | -   | -   | -  | -  | -  | -  |
| Surrounding | -   | -  | -   | -   | -   | -  | -  | -  | -  |
| 120         |     |    |     |     |     |    |    |    |    |
| 80          |     |    |     |     |     |    |    |    |    |
|             |     |    |     |     |     |    |    |    |    |

#### **Parameter**

Distance: 3.000

Propagation type: Hemi-spherical

Equivalent absorption 20.00

area:

www.ostberg.com Page 3/4



#### **Dimensions**





## Wir