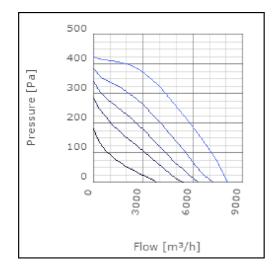

ure level at 3 m                               | 57      | dB(A) |
| Length                                                    | 912     | mm    |
| Width                                                     | 843     | mm    |
| Height                                                    | 554     | mm    |
| Weight                                                    | 64.5    | kg    |
| Enclosure class, motor                                    | 44      | IP    |
| Insulation class, motor                                   | F       |       |
| Duct connection                                           | 800x500 |       |
|                                                           | mm      |       |

www.ostberg.com Page 1/4



# Diagrams













www.ostberg.com Page 2/4



#### Sound





|             | Tot | 63 | 125 | 250 | 500 | 1k | 2k | 4k | 8k |
|-------------|-----|----|-----|-----|-----|----|----|----|----|
| Inlet       | -   | -  | -   | -   | -   | -  | -  | -  | -  |
| Outlet      | -   | -  | -   | -   | -   | -  | -  | -  | -  |
| Surrounding | -   | -  | -   | -   | -   | -  | -  | -  | -  |
| Surrounding | -   | -  | -   | -   | -   | -  | -  | -  | -  |
| 120         |     |    |     |     |     |    |    |    |    |
| 80          |     |    |     |     |     |    |    |    |    |
|             |     |    |     |     |     |    |    |    |    |

#### **Parameter**

Distance: 3.000

Propagation type: Hemi-spherical

Equivalent absorption 20.00

area:

www.ostberg.com Page 3/4



#### **Dimensions**





## Wiring diagram



- M = Fan Motor
- M1) = Fan M