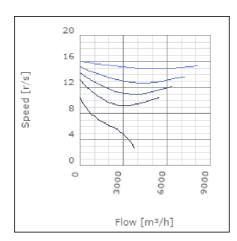

eed-controlled | 85      | °C    |
| Sound pressure level at 3 m                               | 57      | dB(A) |
| Length                                                    | 912     | mm    |
| Width                                                     | 843     | mm    |
| Height                                                    | 554     | mm    |
| Weight                                                    | 64.5    | kg    |
| Enclosure class, motor                                    | 44      | IP    |
| Insulation class, motor                                   | F       |       |
| Duct connection                                           | 800x500 |       |
|                                                           | mm      |       |

www.ostberg.com Page 1/4



# Diagrams













www.ostberg.com Page 2/4



#### Sound





|             | Tot | 63 | 125 | 250 | 500 | 1k | 2k | 4k | 8k |
|-------------|-----|----|-----|-----|-----|----|----|----|----|
| Inlet       | -   | -  | -   | -   | -   | -  | -  | -  | -  |
| Outlet      | -   | -  | -   | -   | -   | -  | -  | -  | -  |
| Surrounding | -   | -  | -   | -   | -   | -  | -  | -  | -  |
| Surrounding | -   | -  | -   | -   | -   | -  | -  | -  | -  |
| 120         |     |    |     |     |     |    |    |    |    |
| 80          |     |    |     |     |     |    |    |    |    |
|             |     |    |     |     |     |    |    |    |    |

#### **Parameter**

Distance: 3.000

Propagation type: Hemi-spherical

Equivalent absorption 20.00

area:

www.ostberg.com Page 3/4



#### **Dimensions**





##