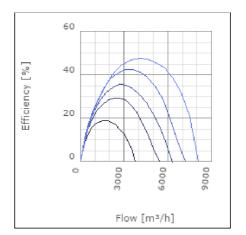

ntrolled | 85      | °C    |
| Sound pressure level at 3 m                               | 57      | dB(A) |
| Length                                                    | 912     | mm    |
| Width                                                     | 843     | mm    |
| Height                                                    | 554     | mm    |
| Weight                                                    | 64.5    | kg    |
| Enclosure class, motor                                    | 44      | IP    |
| Insulation class, motor                                   | F       |       |
| Duct connection                                           | 800x500 |       |
|                                                           | mm      |       |

www.ostberg.com Page 1/4



# Diagrams













www.ostberg.com Page 2/4



#### Sound





|             | Tot | 63 | 125 | 250 | 500 | 1k | 2k | 4k | 8k |
|-------------|-----|----|-----|-----|-----|----|----|----|----|
| Inlet       | -   | -  | -   | -   | -   | -  | -  | -  | -  |
| Outlet      | -   | -  | -   | -   | -   | -  | -  | -  | -  |
| Surrounding | -   | -  | -   | -   | -   | -  | -  | -  | -  |
| Surrounding | -   | -  | -   | -   | -   | -  | -  | -  | -  |
| 120         |     |    |     |     |     |    |    |    |    |
| 80          |     |    |     |     |     |    |    |    |    |
|             |     |    |     |     |     |    |    |    |    |

#### **Parameter**

Distance: 3.000

Propagation type: Hemi-spherical

Equivalent absorption 20.00

area:

www.ostberg.com Page 3/4



#### **Dimensions**





## Wirin