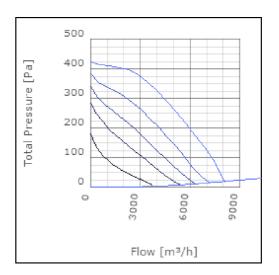

e level at 3 m                               | 57      | dB(A) |
| Length                                                    | 912     | mm    |
| Width                                                     | 843     | mm    |
| Height                                                    | 554     | mm    |
| Weight                                                    | 64.5    | kg    |
| Enclosure class, motor                                    | 44      | IP    |
| Insulation class, motor                                   | F       |       |
| Duct connection                                           | 800x500 |       |
|                                                           | mm      |       |

www.ostberg.com Page 1/4



# Diagrams













www.ostberg.com Page 2/4



#### Sound





|             | Tot | 63 | 125 | 250 | 500 | 1k | 2k | 4k | 8k |
|-------------|-----|----|-----|-----|-----|----|----|----|----|
| Inlet       | -   | -  | -   | -   | -   | -  | -  | -  | -  |
| Outlet      | -   | -  | -   | -   | -   | -  | -  | -  | -  |
| Surrounding | -   | -  | -   | -   | -   | -  | -  | -  | -  |
| Surrounding | -   | -  | -   | -   | -   | -  | -  | -  | -  |
| 120         |     |    |     |     |     |    |    |    |    |
| 80          |     |    |     |     |     |    |    |    |    |
|             |     |    |     |     |     |    |    |    |    |

#### **Parameter**

Distance: 3.000

Propagation type: Hemi-spherical

Equivalent absorption 20.00

area:

www.ostberg.com Page 3/4



#### **Dimensions**





## Wiring diagram



- M = Fan Motor
- M1) = Fan Mot