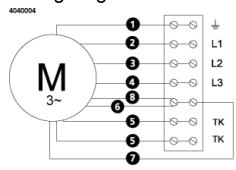

## Wiring diagram

- M = Fan Motor
- M1) = Fan Motor
- M2 = Fan Motor
- M3 = Rotor Motor
- = Yellow/Green
- = Black
- 3 = Blue
- 4 = Brown
- = White (TW)
- = Orang
- 🕡 = Grey
- 🕄 = Red
- 9 = Green
- 10= Violet